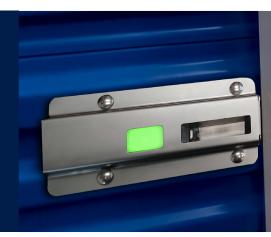

- ON DOOR PLACEMENT MAKES THIS SMART LOCK IDEAL FOR RETROFITS
- BATTERY POWERED
- >> 2 YEAR BATTERY LIFE

WORKS FLAWLESSLY IN EXTREME TEMPERATURES FROM -30° TO 160°

- >> AWARD-WINNING, INTERNAL SMART LOCK
- HARD-WIRED TO PROVIDE CONSISTENT POWER AND IS IDEAL FOR NEW CONSTRUCTION AND EXPANSIONS
- > THERMAL MOTION SENSING
- WORKS FLAWLESSLY IN EXTREME TEMPERATURES FROM -30° TO 160°