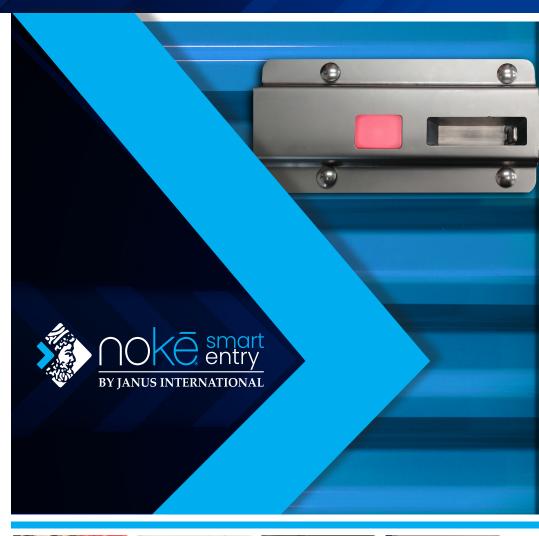

## HEADQUARTERS

Janus International Group 135 Janus International Blvd., Temple, GA 30179 **JanusIntl.com**  The Nokē<sup>®</sup> Smart Entry system by Janus has changed the way self-storage owner operators throughout the world think about access control. Unlike the dated, keypad systems of the past, the Nokē<sup>®</sup> Smart System takes security and convenience to an all-new level. Our Smart technology secures everything from gates, doors, elevators, sliding doors to unit roll-up and swing doors. Self-storage owner operators can now fully automate the move-in process to capture more after-hour rentals, and some owners are charging up to 30% premiums for smart units.

- ON DOOR PLACEMENT MAKES THIS SMART LOCK IDEAL FOR RETROFITS
- BATTERY POWERED
- >> 2 YEAR BATTERY LIFE

WORKS FLAWLESSLY IN EXTREME TEMPERATURES FROM -30° TO 160°

- >> AWARD-WINNING, INTERNAL SMART LOCK
- HARD-WIRED TO PROVIDE CONSISTENT POWER AND IS IDEAL FOR NEW CONSTRUCTION AND EXPANSIONS
- > THERMAL MOTION SENSING
- WORKS FLAWLESSLY IN EXTREME TEMPERATURES FROM -30° TO 160°