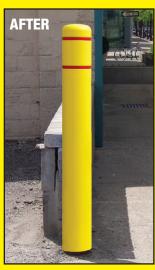

Recessed **Reflective Striping Increase visibility and safety** 

**Wide Selection of Sizes Many diameters and lengths** 

Colorful Choices

## Colorful Post Guard covers can easily fit most bollards.

Every Post Guard cover is packaged with two foam strips.

Unique adhesive-free installation tightly secures Post Guard covers in all weather conditions!

### Post Guard covers look good!

**Height Guard Clearance Bars** 

**Light Pole Guards** 

**Bolt Down Bollards** 

**Parking Curbs** 

**Removeable Bollards** 