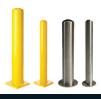

- A: Covers 6.625" OD - up to 48" H
- B: Covers 8.625" OD - up to 72" H
- C: Covers 4.5" OD - up to 45" H

**Choice of Styles** Flat Top, Dome Top, Square and Decorative Covers

**Quick Payback** Save scraping and painting

## Post Guard cover sizes:

- 4.5" Dia. x 52"
- 4.5" Dia. x 64"
- 7" Dia. x 60"
- 7" Dia. x 72"
- 8-7/8" Dia. x 72"
- 10-7/8" Dia. x 60"
- 12-3/4" Dia. x 60"

#### Square:

- 4.5" x 4.5" x 55"
- 6.5" x 6.5" x 55"

Easily trimmed on-site.
Custom lengths available.

Why Paint?