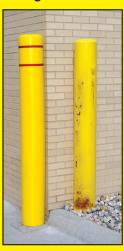

# Why Paint?

**Great Looking Protection** at Low Cost

"We've cut maintenance costs and reduced customer complaints from dinged car doors."

> **John Nelson Beaumont Hospitals**

**Attractive Decorative** Covers add a nice touch to landscaping.

**High Quality Plastic Designed for all weather conditions** 

**Fade Resistant** 6 year guarantee - longest in the industry!

**Improves Property Appearance** At a very low price!

**Installs Easily** Slides over existing post

Recessed **Reflective Striping Increase visibility and safety** 

**Wide Selection of Sizes Many diameters and lengths** 

Colorful Choices

## Colorful Post Guard covers can easily fit most bollards.

Every Post Guard cover is packaged with two foam strips.

Unique adhesive-free installation tightly secures Post Guard covers in all weather conditions!

It easily slides over the post for a snug and secure fit.