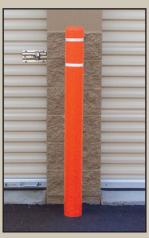

Recessed **Reflective Striping Increase visibility and safety** 

**Wide Selection of Sizes Many diameters and lengths** 

Colorful Choices

### Post Guard covers look good!

**Height Guard Clearance Bars** 

**Light Pole Guards** 

**Bolt Down Bollards** 

**Parking Curbs** 

**Removeable Bollards** 