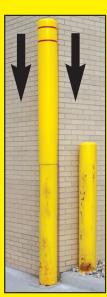

es Property Appearance** At a very low price!

**Installs Easily** Slides over existing post

Recessed **Reflective Striping Increase visibility and safety** 

**Wide Selection of Sizes Many diameters and lengths** 

Colorful Choices





























## Maintenance-free Bollard Protection!

## Post Guard cover sizes:

- 4.5" Dia. x 52"
- 4.5" Dia. x 64"
- 7" Dia. x 60"
- 7" Dia. x 72"
- 8-7/8" Dia. x 72"
- 10-7/8" Dia. x 60"
- 12-3/4" Dia. x 60"

#### Square:

- 4.5" x 4.5" x 55"
- 6.5" x 6.5" x 55"

Easily trimmed on-site.
Custom lengths available.



Why Paint?

## Colorful Post Guard covers can easily fit most bollards.



Every Post Guard cover is packaged with two foam strips.

Unique adhesive-free installation tightly secures Post Guard covers in all weather conditions!



It easily slides over the post for a snug and secure fit.

### Post Guard covers look good!





**Height Guard Clearance Bars** 



**Light Pole Guards** 



**Bolt Down Bollards** 



**Parking Curbs** 



**Removeable Bollards** 

#### **Encore Commercial Products, Inc.**

37525 Interchange Drive, Farmington Hills, MI 48335 Toll Free 1-866-737-8900 • Fax 248-354-4095 info@postguard.com



www.postguard.com
Order online