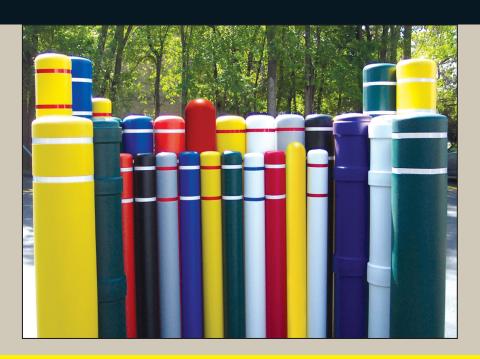

## Colorful Post Guard covers can easily fit most bollards.

Every Post Guard cover is packaged with two foam strips.

Unique adhesive-free installation tightly secures Post Guard covers in all weather conditions!

### Post Guard covers look good!

**Height Guard Clearance Bars** 

**Light Pole Guards** 

**Bolt Down Bollards** 

**Parking Curbs** 

**Removeable Bollards** 