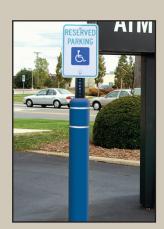

### Post Guard covers look good!

**Height Guard Clearance Bars** 

**Light Pole Guards** 

**Bolt Down Bollards** 

**Parking Curbs** 

**Removeable Bollards** 