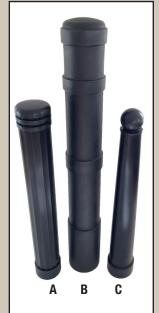

- A: Covers 6.625" OD - up to 48" H
- B: Covers 8.625" OD - up to 72" H
- C: Covers 4.5" OD - up to 45" H

**Choice of Styles** Flat Top, Dome Top, Square and Decorative Covers

**Quick Payback** Save scraping and painting