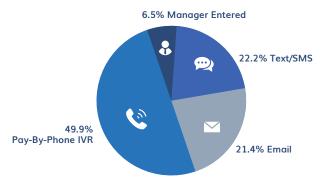

## **HOW DO TENANTS PREFER TO PAY?**

Stay on top of your collections with automated tasks, helpful reminders, and multiple payment options for your customers to create better monthly cash flow.

| GET<br>PAID         | Receive payments via text, email, or pay-by-phone with channel optimized secure payment portals                            |
|---------------------|----------------------------------------------------------------------------------------------------------------------------|
|                     | Increase Autopay Sign-Ups Month After Month                                                                                |
|                     | Reduce units going to auction by staying top of mind with automated reminders                                              |
| SAVE<br>TIME        | Automate time-intensive accounting and collection tasks                                                                    |
|                     | Empower customers to self-serve by sending payment without employee assistance                                             |
|                     | Smart Routing Tools automatically deliver delinquent tenants to pay by phone options bypassing store teams                 |
| SUPPORT<br>MANAGERS | Promise-to-Pay Exclusions can override payment reminders to cease or resume based on status of paid by date agreement      |
|                     | Comprehensive reporting for actionable analytics                                                                           |
|                     | Recorded audit trails for each contract, with complete transparency on message delivery, opt-outs, delayed tasks, and more |
| REACH               | Multiple payment options for customers via individually generated, secure links                                            |
| CUSTOMERS           | Determine which communication channels, messages, and delivery schedules provide best results                              |
|                     | Customize messaging through personalized templates and automate collections with set workflows                             |